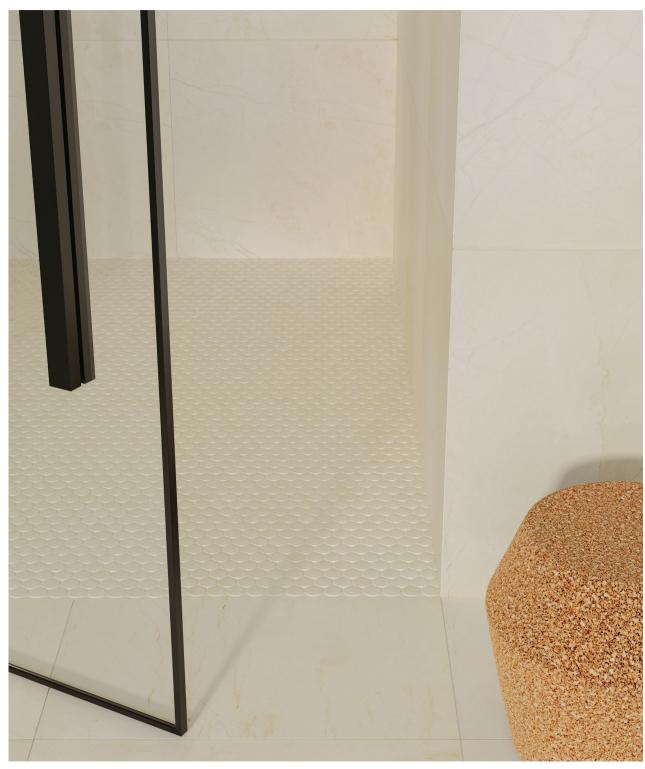

1.25 in / 3 cm Avorio Crema Penny Round Honed Marble Mosaic

24 x 24 in / 61 x 61 cm Avorio Crema Honed Marble Tile

#### Mosaics

1.25 x 4 in / 3.3 x 10 cm Herringbone Mosaic Honed 5001-0258-0

2 in / 4.9 cm Hexagon Mosaic Honed 5001-0257-0

1.25 in / 3 cm Penny Round Mosaic Honed 5001-0261-0

2 x 6 in / 4.9 x 15 cm Picket Mosaic Honed 5001-0259-0