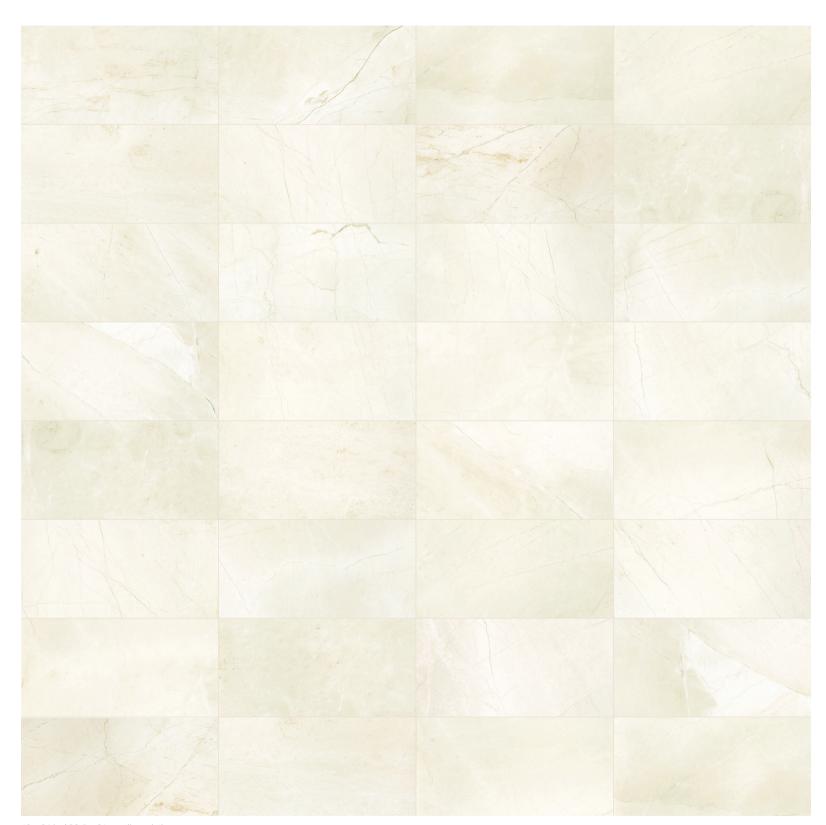

1.25 in / 3 cm Avorio Crema Penny Round Honed Marble Mosaic

24 x 24 in / 61 x 61 cm Avorio Crema Honed Marble Tile

# Formats and finishes at a glance

24 x 24 in / 61 x 61 cm Honed 5000-0371-0

12 x 24 in / 30.5 x 61 cm Honed 5000-0372-0

24 in / 60 cm Picket Honed 5000-0375-0