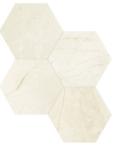

#### Mosaics

1.25 x 4 in / 3.3 x 10 cm Herringbone Mosaic Honed 5001-0258-0

2 in / 4.9 cm Hexagon Mosaic Honed 5001-0257-0

1.25 in / 3 cm Penny Round Mosaic Honed 5001-0261-0

2 x 6 in / 4.9 x 15 cm Picket Mosaic Honed 5001-0259-0

6 in / 15 cm Hexagon Mosaic Honed 5001-0260-0