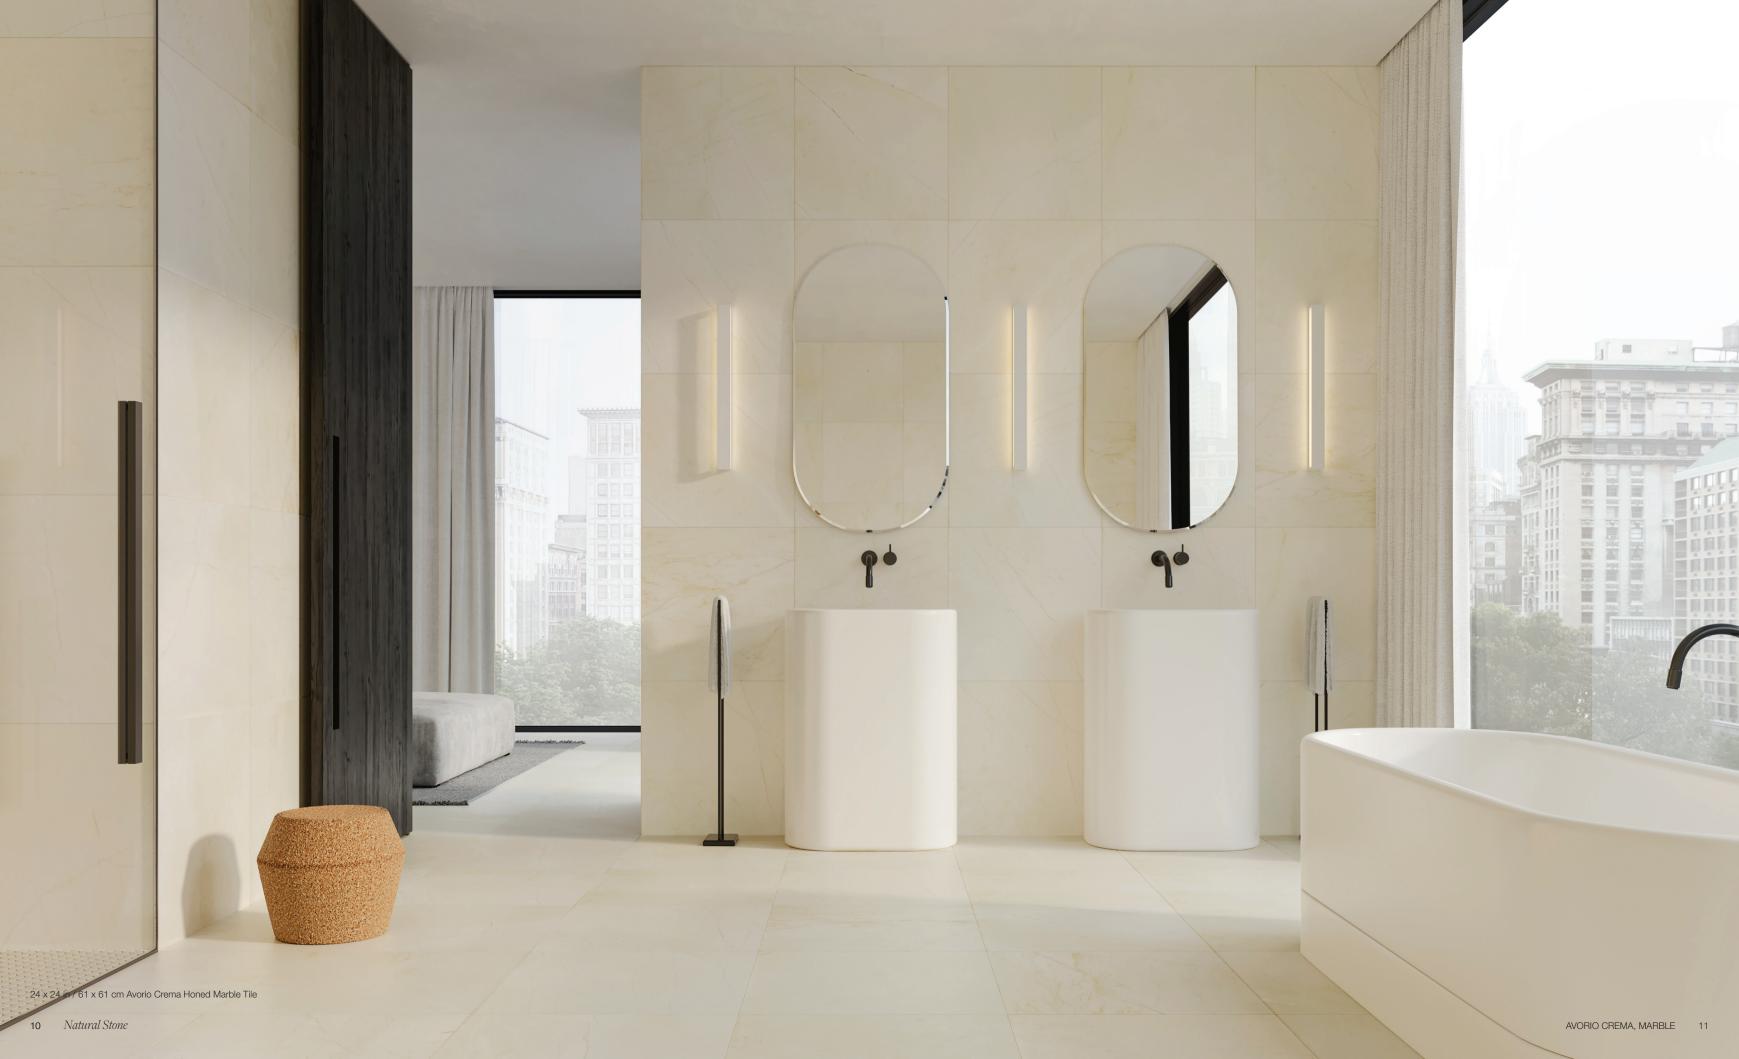

Avorio Crema, *Marble*. Alluring and refined, a sense of muted luxury is created through warm tones on a pristine charming canvas.

## Avorio Crema collection

Avorio Crema, with its subtle veins and ethereal charm, inspires a sense of luminous elegance in a space. Warm and indulgent, the soothing tonality exists in a gentle blend of creamy ivory with nuances of soft beige. A refined and alluring expression of muted luxury.