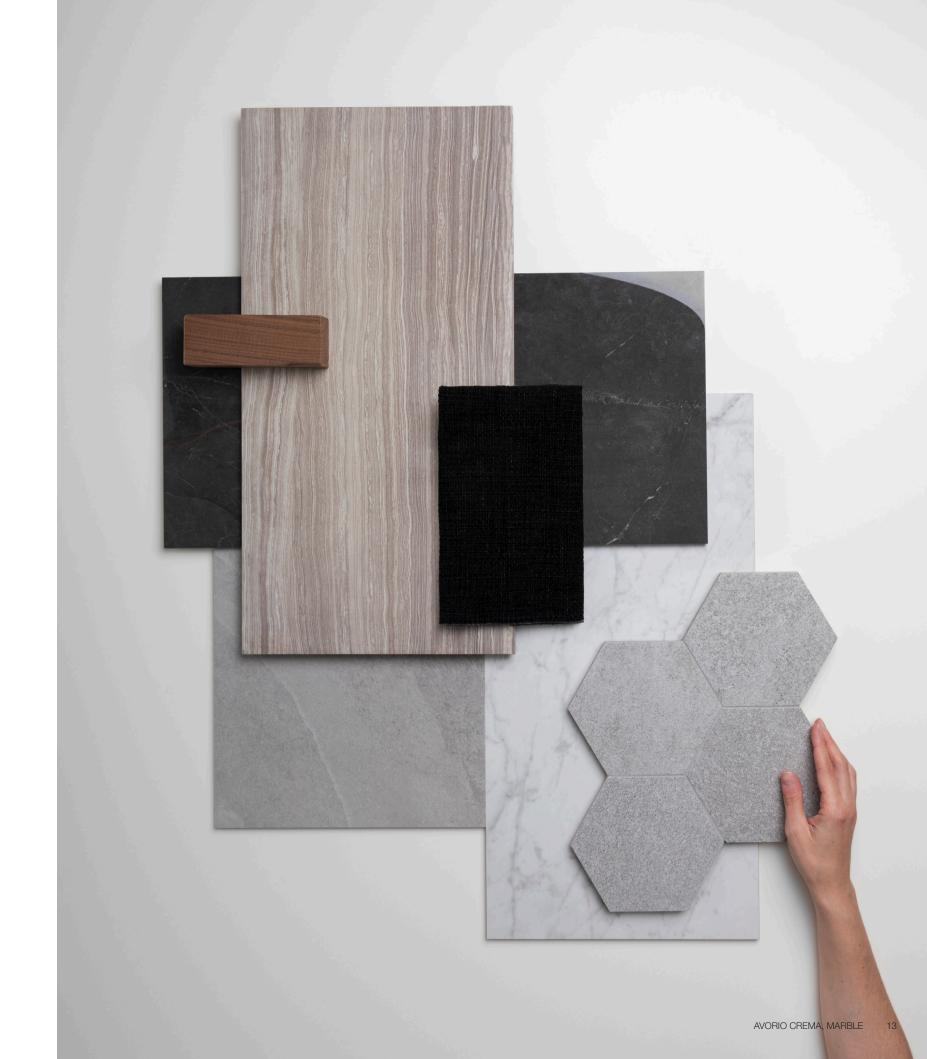

Avorio Crema, *Marble*. Alluring and refined, a sense of muted luxury is created through warm tones on a pristine charming canvas.

## Avorio Crema collection

Avorio Crema, with its subtle veins and ethereal charm, inspires a sense of luminous elegance in a space. Warm and indulgent, the soothing tonality exists in a gentle blend of creamy ivory with nuances of soft beige. A refined and alluring expression of muted luxury.

1.25 in / 3 cm Avorio Crema Penny Round Honed Marble Mosaic

24 x 24 in / 61 x 61 cm Avorio Crema Honed Marble Tile