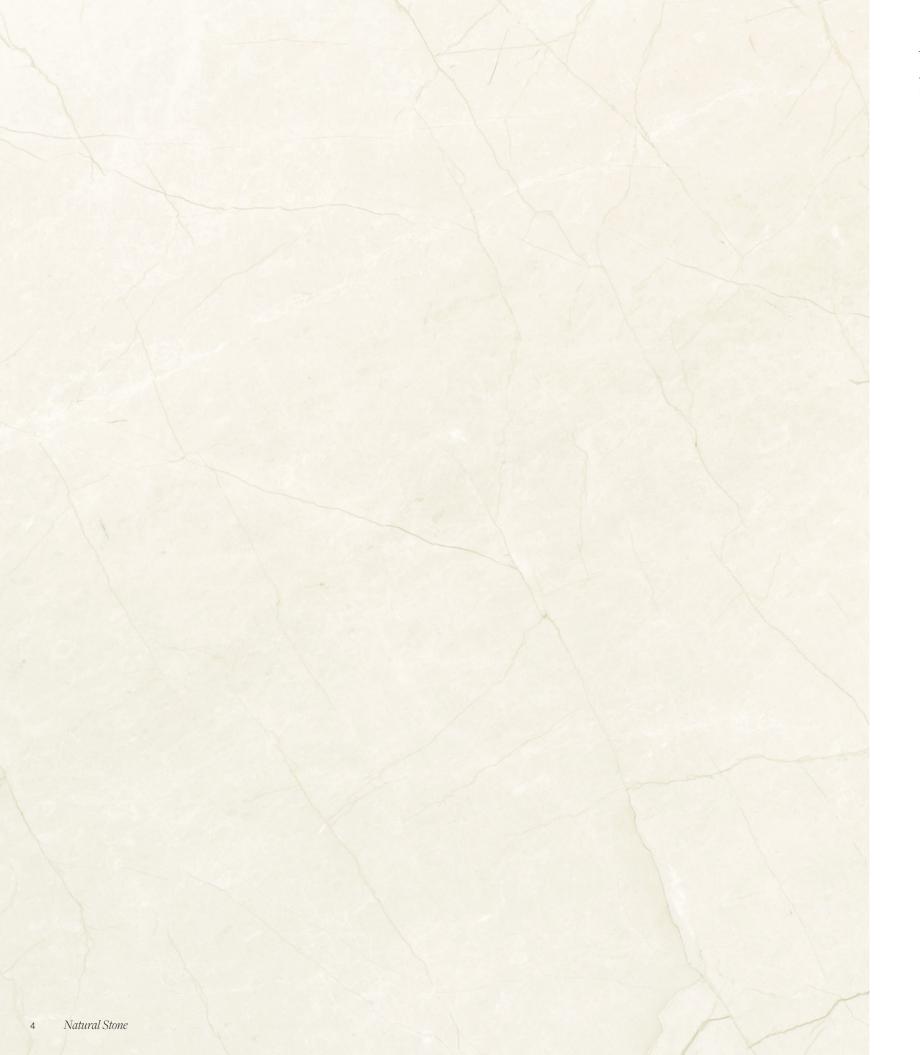

Avorio Crema, *Marble*. Alluring and refined, a sense of muted luxury is created through warm tones on a pristine charming canvas.

## Avorio Crema collection

Avorio Crema, with its subtle veins and ethereal charm, inspires a sense of luminous elegance in a space. Warm and indulgent, the soothing tonality exists in a gentle blend of creamy ivory with nuances of soft beige. A refined and alluring expression of muted luxury.