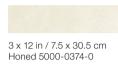

# Formats and finishes at a glance

24 x 24 in / 61 x 61 cm Honed 5000-0371-0

12 x 24 in / 30.5 x 61 cm Honed 5000-0372-0

24 in / 60 cm Picket Honed 5000-0375-0