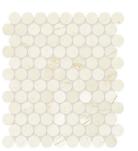

1.25 in / 3 cm Avorio Crema Penny Round Honed Marble Mosaic

24 x 24 in / 61 x 61 cm Avorio Crema Honed Marble Tile

#### Mosaics

1.25 x 4 in / 3.3 x 10 cm Herringbone Mosaic Honed 5001-0258-0

2 in / 4.9 cm Hexagon Mosaic Honed 5001-0257-0

1.25 in / 3 cm Penny Round Mosaic Honed 5001-0261-0

2 x 6 in / 4.9 x 15 cm Picket Mosaic Honed 5001-0259-0