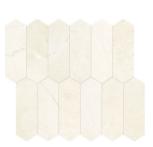

# Formats and finishes at a glance

24 x 24 in / 61 x 61 cm Honed 5000-0371-0

12 x 24 in / 30.5 x 61 cm Honed 5000-0372-0

24 in / 60 cm Picket Honed 5000-0375-0