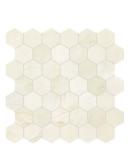

#### Mosaics

1.25 x 4 in / 3.3 x 10 cm Herringbone Mosaic Honed 5001-0258-0

2 in / 4.9 cm Hexagon Mosaic Honed 5001-0257-0

1.25 in / 3 cm Penny Round Mosaic Honed 5001-0261-0

2 x 6 in / 4.9 x 15 cm Picket Mosaic Honed 5001-0259-0