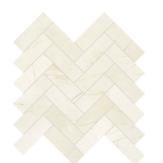

#### Mosaics

1.25 x 4 in / 3.3 x 10 cm Herringbone Mosaic Honed 5001-0258-0

2 in / 4.9 cm Hexagon Mosaic Honed 5001-0257-0

1.25 in / 3 cm Penny Round Mosaic Honed 5001-0261-0

2 x 6 in / 4.9 x 15 cm Picket Mosaic Honed 5001-0259-0