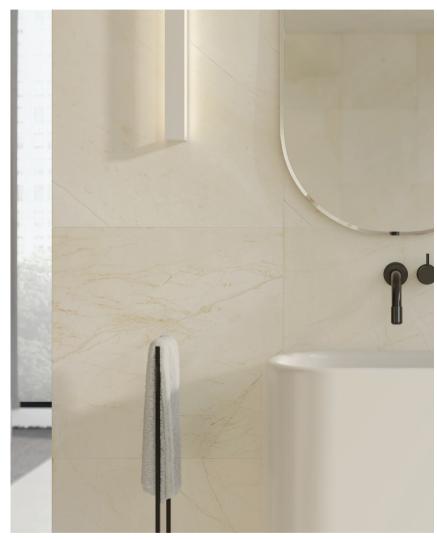

## Avorio Crema collection

Avorio Crema, with its subtle veins and ethereal charm, inspires a sense of luminous elegance in a space. Warm and indulgent, the soothing tonality exists in a gentle blend of creamy ivory with nuances of soft beige. A refined and alluring expression of muted luxury.

Natural stone retains a timeless beauty. Anatolia's selection stands out for its strong aesthetic and expressive value, capturing the latest trends in interior design through unique shapes and elegant stone character. Highly sought-after materials, sourced from the most premium quarries. With their carefully selected colors and looks, from bright, to delicate to full of character, Anatolia's collections of natural stone will elegantly furnish any design. The value of variety enriches spaces as a result of one-of-a-kind craftsmanship executed with cutting-edge technology.