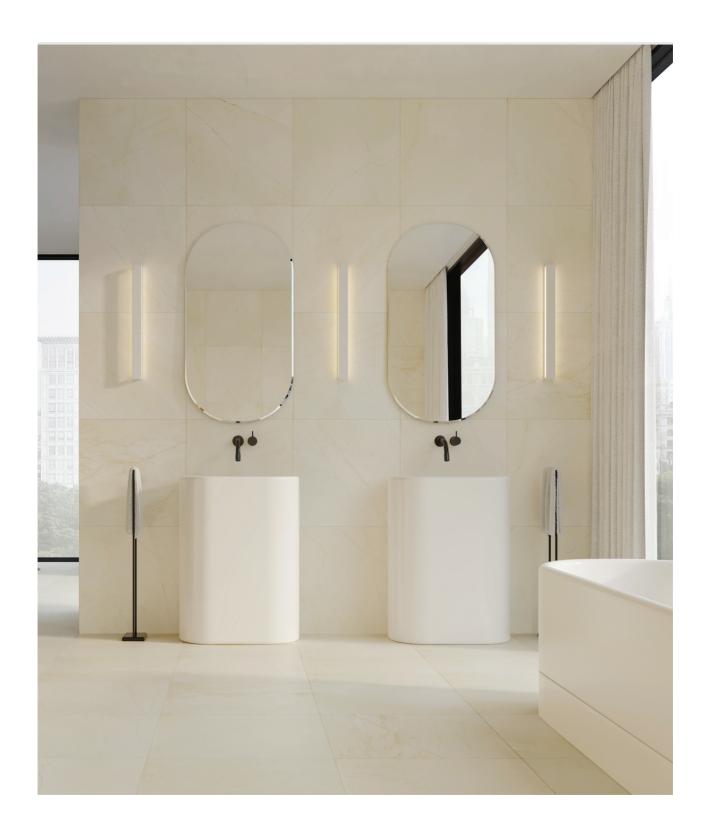

## Avorio Crema collection

Avorio Crema, with its subtle veins and ethereal charm, inspires a sense of luminous elegance in a space. Warm and indulgent, the soothing tonality exists in a gentle blend of creamy ivory with nuances of soft beige. A refined and alluring expression of muted luxury.

Avorio Crema, *Marble*. Alluring and refined, a sense of muted luxury is created through warm tones on a pristine charming canvas.