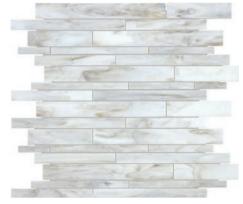

#### Random Strip Mosaics

Carrara 3001-0017-0

Calacatta 3001-0016-0

Albastro 3001-0014-0

Peperino 3001-0020-0

Corallo 3001-0018-0

Paradiso 3001-0019-0

Arabescato 3001-0015-0

4 Glass BAROQUE, STAINED GLASS