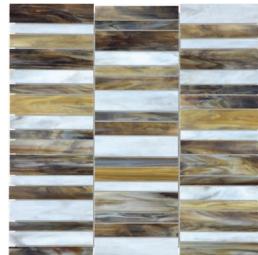

#### Random Stacked Mosaics

Calacatta 3001-0009-0

Albastro 3001-0007-0

Peperino 3001-0013-0

Corallo 3001-0011-0

Paradiso 3001-0012-0

Arabescato 3001-0008-0

The Anatolia difference
Unmatched elegance and unparalleled perfection.