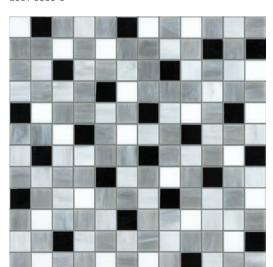

Baroque, *Stained Glass*.
Refined glass fusions of colors and shapes.



# Presence and personality at centre stage.

# Colors and patterns at a glance

#### 1 x 1 in | 2,5 x 2.5 cm Mosaics



1 x 1 in / 2.5 x 2.5 cm Carrara 3001-0003-0



1 x 1 in / 2.5 x 2.5 cm Peperino 3001-0006-0



1 x 1 in / 2.5 x 2.5 cm Arabescato 3001-0001-0



1 x 1 in / 2.5 x 2.5 cm Calacatta 3001-0002-0



1 x 1 in / 2.5 x 2.5 cm Corallo 3001-0004-0



1 x 1 in / 2.5 x 2.5 cm Albastro 3001-0000-0



1 x 1 in / 2.5 x 2.5 cm Paradiso 3001-0005-0

#### Random Strip Mosaics



Carrara 3001-0017-0



Calacatta 3001-0016-0



Albastro 3001-0014-0



Peperino 3001-0020-0



Corallo 3001-0018-0



Paradiso 3001-0019-0



Arabescato 3001-0015-0

4 Glass BAROQUE, STAINED GLASS

# Colors and patterns at a glance

#### Random Stacked Mosaics







Calacatta 3001-0009-0



Albastro 3001-0007-0



Peperino 3001-0013-0



Corallo 3001-0011-0



Paradiso 3001-0012-0



Arabescato 3001-0008-0





The Anatolia difference
Unmatched elegance and unparalleled perfection.

Anatolia reinvents shapes and design co