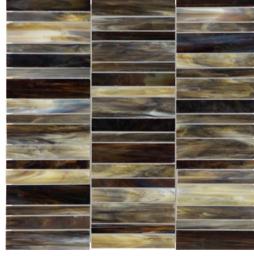

#### Random Strip Mosaics

Carrara 3001-0017-0

Calacatta 3001-0016-0

Albastro 3001-0014-0

Peperino 3001-0020-0

Corallo 3001-0018-0

Paradiso 3001-0019-0

Arabescato 3001-0015-0