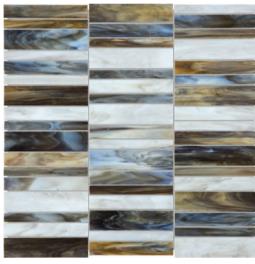

#### Random Stacked Mosaics

Calacatta 3001-0009-0

Albastro 3001-0007-0

Peperino 3001-0013-0

Corallo 3001-0011-0

Paradiso 3001-0012-0

Arabescato 3001-0008-0

The Anatolia difference
Unmatched elegance and unparalleled perfection.