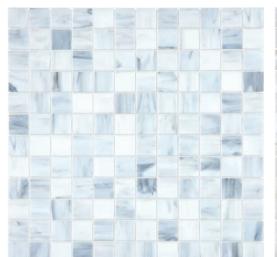

#### 1 x 1 in | 2,5 x 2.5 cm Mosaics

1 x 1 in / 2.5 x 2.5 cm Carrara 3001-0003-0

1 x 1 in / 2.5 x 2.5 cm Peperino 3001-0006-0

1 x 1 in / 2.5 x 2.5 cm Arabescato 3001-0001-0

1 x 1 in / 2.5 x 2.5 cm Calacatta 3001-0002-0

1 x 1 in / 2.5 x 2.5 cm Corallo 3001-0004-0

1 x 1 in / 2.5 x 2.5 cm Albastro 3001-0000-0

1 x 1 in / 2.5 x 2.5 cm Paradiso 3001-0005-0