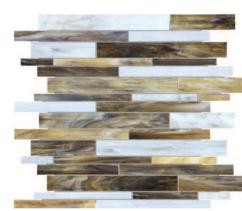

#### Random Strip Mosaics

Carrara 3001-0017-0

Calacatta 3001-0016-0

Albastro 3001-0014-0

Peperino 3001-0020-0

Corallo 3001-0018-0

Paradiso 3001-0019-0

Arabescato 3001-0015-0

4 Glass BAROQUE, STAINED GLASS