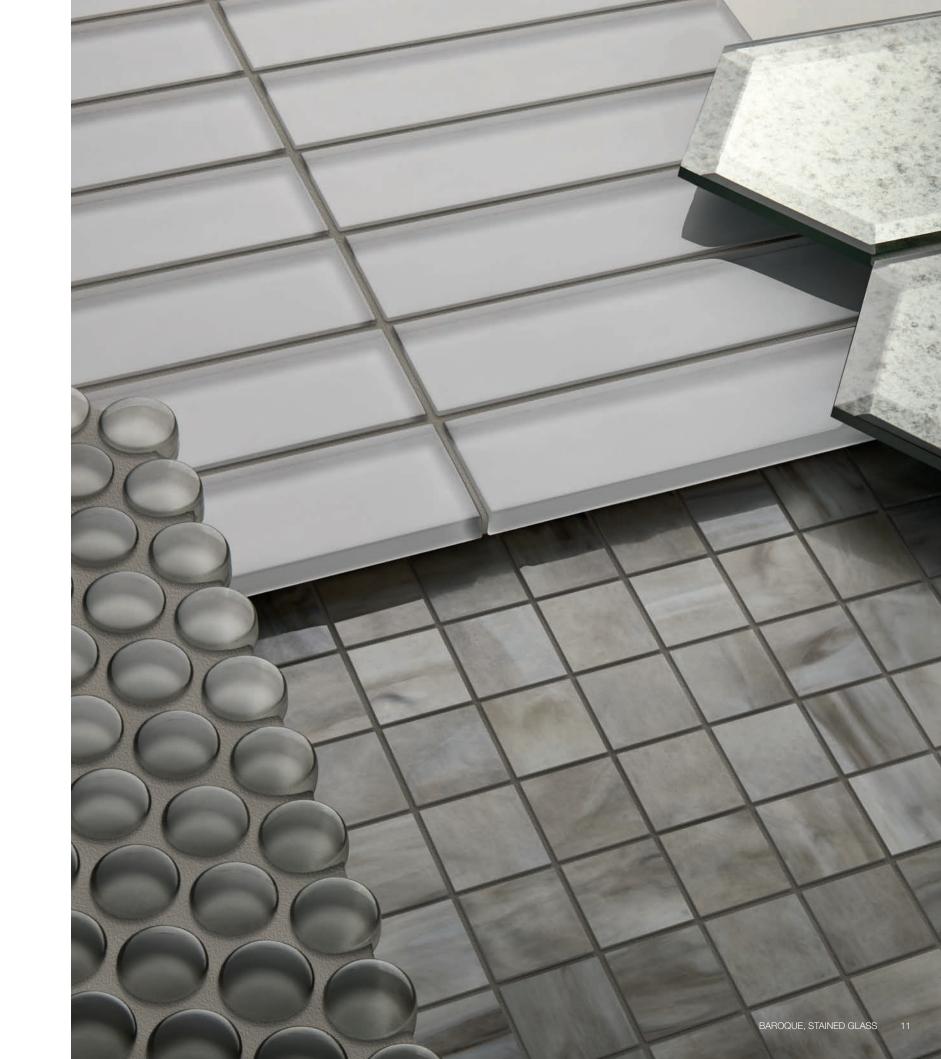

Baroque, *Stained Glass*.
Refined glass fusions of colors and shapes.

4 Glass BAROQUE, STAINED GLASS