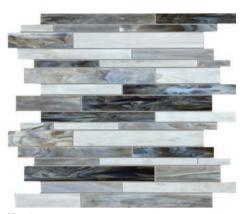

#### Random Strip Mosaics

Carrara 3001-0017-0

Calacatta 3001-0016-0

Albastro 3001-0014-0

Peperino 3001-0020-0

Corallo 3001-0018-0

Paradiso 3001-0019-0

Arabescato 3001-0015-0

4 Glass BAROQUE, STAINED GLASS