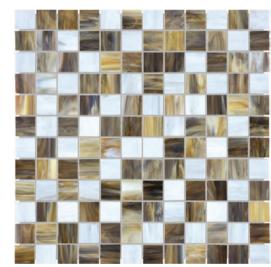

#### Random Strip Mosaics

Carrara 3001-0017-0

Calacatta 3001-0016-0

Albastro 3001-0014-0

Peperino 3001-0020-0

Corallo 3001-0018-0

Paradiso 3001-0019-0

Arabescato 3001-0015-0

#### Random Stacked Mosaics

Calacatta 3001-0009-0

Albastro 3001-0007-0

Peperino 3001-0013-0

Corallo 3001-0011-0

Paradiso 3001-0012-0

Arabescato 3001-0008-0

The Anatolia difference
Unmatched elegance and unparalleled perfection.