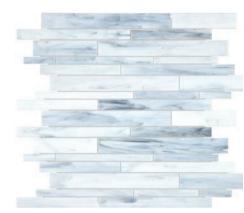

#### Random Strip Mosaics

Carrara 3001-0017-0

Calacatta 3001-0016-0

Albastro 3001-0014-0

Peperino 3001-0020-0

Corallo 3001-0018-0

Paradiso 3001-0019-0

Arabescato 3001-0015-0

4 Glass BAROQUE, STAINED GLASS