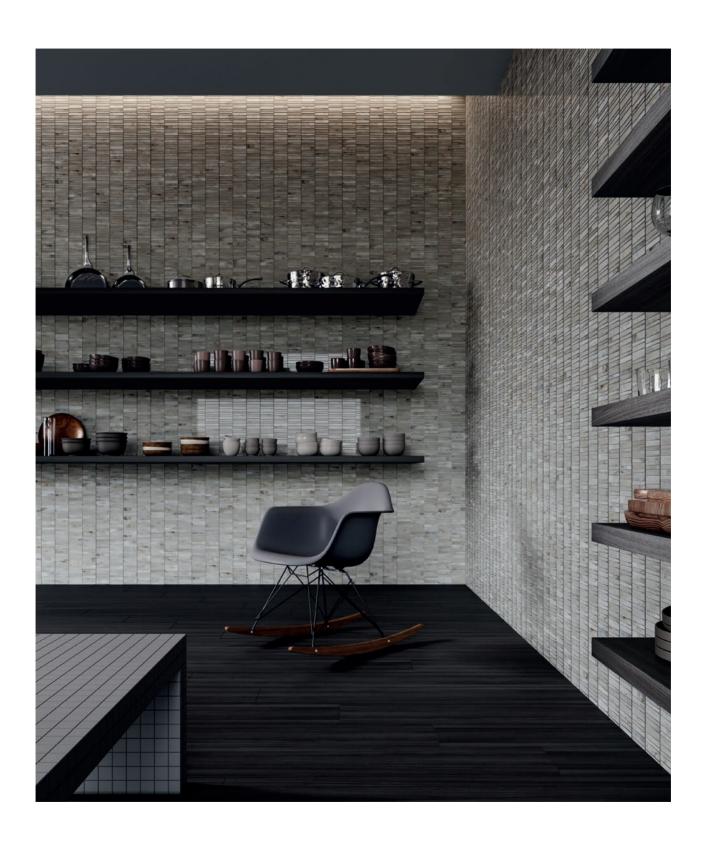

Baroque, *Stained Glass*.
Refined glass fusions of colors and shapes.



# Presence and personality at centre stage.

# Colors and patterns at a glance

#### 1 x 1 in | 2,5 x 2.5 cm Mosaics



1 x 1 in / 2.5 x 2.5 cm Carrara 3001-0003-0



1 x 1 in / 2.5 x 2.5 cm Peperino 3001-0006-0



1 x 1 in / 2.5 x 2.5 cm Arabescato 3001-0001-0



1 x 1 in / 2.5 x 2.5 cm Calacatta 3001-0002-0



1 x 1 in / 2.5 x 2.5 cm Corallo 3001-0004-0



1 x 1 in / 2.5 x 2.5 cm Albastro 3001-0000-0



1 x 1 in / 2.5 x 2.5 cm Paradiso 3001-0005-0

#### Random Strip Mosaics



Carrara 3001-0017-0



Calacatta 3001-0016-0



Albastro 3001-0014-0



Peperino 3001-0020-0



Corallo 3001-0018-0



Paradiso 3001-0019-0



Arabescato 3001-0015-0

4 Glass BAROQUE, STAINED GLASS

# Colors and patterns at a glance

#### Random Stacked Mosaics







Calacatta 3001-0009-0



Albastro 3001-0007-0