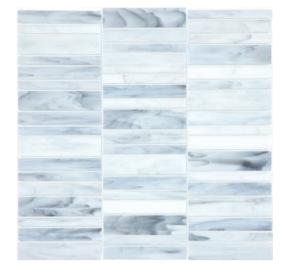

#### 1 x 1 in | 2,5 x 2.5 cm Mosaics

1 x 1 in / 2.5 x 2.5 cm Carrara 3001-0003-0

1 x 1 in / 2.5 x 2.5 cm Peperino 3001-0006-0

1 x 1 in / 2.5 x 2.5 cm Arabescato 3001-0001-0

1 x 1 in / 2.5 x 2.5 cm Calacatta 3001-0002-0

1 x 1 in / 2.5 x 2.5 cm Corallo 3001-0004-0

1 x 1 in / 2.5 x 2.5 cm Albastro 3001-0000-0

1 x 1 in / 2.5 x 2.5 cm Paradiso 3001-0005-0