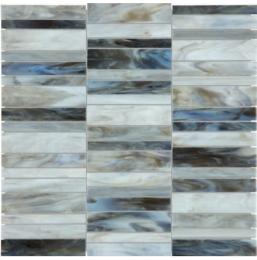

#### Random Stacked Mosaics

Calacatta 3001-0009-0

Albastro 3001-0007-0

Peperino 3001-0013-0

Corallo 3001-0011-0

Paradiso 3001-0012-0

Arabescato 3001-0008-0

The Anatolia difference
Unmatched elegance and unparalleled perfection.